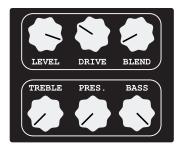

## **BASS BOOSTER**



PedalTank Bass Booster offers an entire sound spectrum of the most coveted traditional bass amprigs, from vintage to modern styles. You can also obtain gnarly overdriven sounds that typically require investing in a complex system with multiple rack effects that weren't designed for bass in the firstplace.

PedalTank Bass Booster functions as a pre-amp, a stomp box, controls are designed to give you the flexibility to customize your own sound.

After all, the greatest inspiration comes from having the sound that s right for you

## SAMPLE SETTING









Tube Warm

Rock

Smooth Jazz

Slap

## **CONTROL FEATURE**

**Level**: Adjust output level

**Drive**: Adjust dynamic gain (little bit) **Blend**: Allows you to blend the direct instrument signal with Pre-amps simulation

circuit

## **SPECIFICATION**

SIZE (W/L/H): 62mm X 106mm X 50mm

True Bypass Wiring

DC POWER: 9VDC/50mA Ground Tip

Input Impedance: 1Mohm

**Treble**: Adjust Mid to Hi frequency

**Bass**: Adjust Bass frequency

**Presence**: Harmonic content and attack