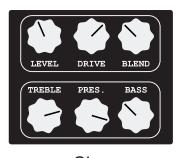

## **CONTROL FEATURE**

**Level**: Adjust output level

**Drive**: Adjust dynamic gain (little bit) **Blend**: Allows you to blend the direct instrument signal with Pre-amps simulation

circuit

## **SPECIFICATION**

SIZE (W/L/H): 62mm X 106mm X 50mm

True Bypass Wiring

DC POWER: 9VDC/50mA Ground Tip

Input Impedance: 1Mohm

**Treble**: Adjust Mid to Hi frequency

**Bass**: Adjust Bass frequency

**Presence**: Harmonic content and attack