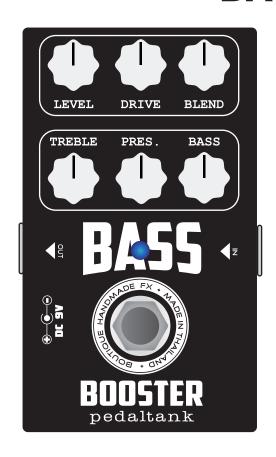

## **CONTROL FEATURE**

**Level**: Adjust output level

**Drive**: Adjust dynamic gain (little bit) **Blend**: Allows you to blend the direct instrument signal with Pre-amps simulation

circuit

## **SPECIFICATION**

SIZE (W/L/H): 62mm X 106mm X 50mm

True Bypass Wiring

DC POWER: 9VDC/50mA Ground Tip

Input Impedance: 1Mohm

**Treble**: Adjust Mid to Hi frequency

**Bass**: Adjust Bass frequency

**Presence**: Harmonic content and attack