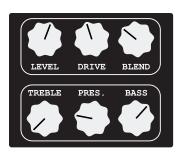

## **BASS BOOSTER**



PedalTank Bass Booster offers an entire sound spectrum of the most coveted traditional bass amprigs, from vintage to modern styles. You can also obtain gnarly overdriven sounds that typically require investing in a complex system with multiple rack effects that weren't designed for bass in the firstplace.

PedalTank Bass Booster functions as a pre-amp, a stomp box, controls are designed to give you the flexibility to customize your own sound.

After all, the greatest inspiration comes from having the sound that s right for you

## SAMPLE SETTING









Tube Warm

Rock

Smooth Jazz

Slap

## **CONTROL FEATURE**

**Level**: Adjust output level

**Drive**: Adjust dynamic gain (little bit) **Blend**: Allows you to blend the direct instrument signal with Pre-amps simulation

circuit

## **SPECIFICATION**

SIZE (W/L/H): 62mm X 106mm X 50mm

True Bypass Wiring

DC POWER: 9VDC/50mA Ground Tip

Input Impedance: 1Mohm

**Treble**: Adjust Mid to Hi frequency

**Bass**: Adjust Bass frequency

**Presence**: Harmonic content and attack