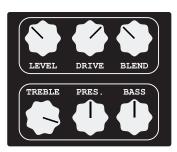

## **BASS BOOSTER**



PedalTank Bass Booster offers an entire sound spectrum of the most coveted traditional bass amprigs, from vintage to modern styles. You can also obtain gnarly overdriven sounds that typically require investing in a complex system with multiple rack effects that weren't designed for bass in the firstplace.

PedalTank Bass Booster functions as a pre-amp, a stomp box, controls are designed to give you the flexibility to customize your own sound.

After all, the greatest inspiration comes from having the sound that s right for you

## SAMPLE SETTING









Tube Warm

Rock

Smooth Jazz

Slap

## **CONTROL FEATURE**

**Level**: Adjust output level

**Drive**: Adjust dynamic gain (little bit) **Blend**: Allows you to blend the direct instrument signal with Pre-amps simulation

circuit

## **SPECIFICATION**

SIZE (W/L/H): 62mm X 106mm X 50mm

True Bypass Wiring

DC POWER: 9VDC/50mA Ground Tip

Input Impedance: 1Mohm

**Treble**: Adjust Mid to Hi frequency

**Bass**: Adjust Bass frequency

**Presence**: Harmonic content and attack