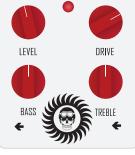

## THE CONTROLS.

LEVEL : adjust volume DRIVE: adjust gain TREBLE : adjust hi frequency BASS : adjust bass frequency