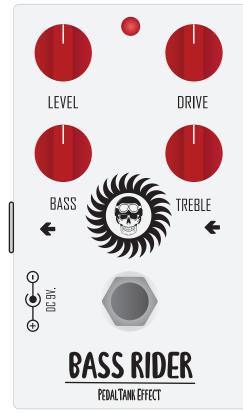

## **BASS RIDER**

Bass Rider is an effect that the ability to be a booster or to be Fuzzy sound when the drive is increased, suitable for bass player want to play something more than the original sound bass.

## THE CONTROLS.

LEVEL : adjust volume DRIVE: adjust gain TREBLE : adjust hi frequency BASS : adjust bass frequency